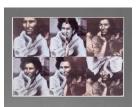

## Title: Migrant Mother Collage

Date: circa 2002 Primary Maker: Robert Heinecken Medium: Electrostatic color prints (6), mounted to archival board

Title: Pages/(If You) (from the series Recto /Verso) Date: 1988 Primary Maker: Robert Heinecken Medium: Dye bleach prints (4), photogram