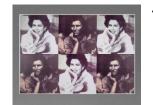

## Title: Migrant Mother Collage

Date: circa 2002 Primary Maker: Robert Heinecken Medium: Electrostatic color prints (6), mounted to archival board

Title: Pages/(If You) (from the series Recto /Verso) Date: 1988 Primary Maker: Robert Heinecken Medium: Dye bleach prints (4), photogram