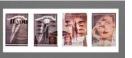

## Title: Migrant Mother Collage

Date: circa 2002 Primary Maker: Robert Heinecken Medium: Electrostatic color prints (6), mounted to archival board

Title: Pages/(If You) (from the series Recto /Verso) Date: 1988 Primary Maker: Robert Heinecken Medium: Dye bleach prints (4), photogram