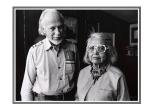

Medium: gelatin silver print

Title: Cavalliere
Date: 1979

Primary Maker: Anne

Noggle

Medium: gelatin silver print

Title: Charles Mattox, Sculptor, and His Wife, Dorothy, 1982

**Date:** 1982

Primary Maker: Anne