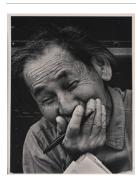

Noggle

Medium: gelatin silver print

Title: Chuzo Tamotzu **Date:** circa 1965-75 Primary Maker: Anne

Noggle Medium: gelatin silver print