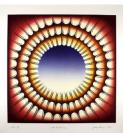

Title: Return of the Butterfly (from A Retrospective in a Box)
Date: 2008
Primary Maker: Judy
Chicago
Medium: lithograph