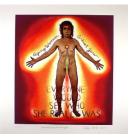

## **Basic Report**

Title: Aging Woman Artist Jew (from the portfolio Retrospective in a Box)

**Date:** 2008

Primary Maker: Judy

Chicago

Medium: lithograph

Title: Artist's
Statement (from A
Retrospective in a Box)