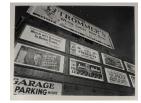

Title: Lower East Side Advertisements, East Houston Street and Second Avenue

**Date:** circa 1932-1958 (printed 1982)

**Primary Maker:** Berenice

Abbott

Medium: Gelatin silver print

Title: Lower East Side, Tri-Boro Barber School, 264 Bowery