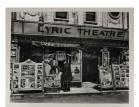

Date: 1935 (printed 1982)
Primary Maker: Berenice

Abbott

Medium: Gelatin silver print

Title: Lyric Theatre, 3rd Avenue Between 12th & 13th Streets (from the Retrospective Portfolio)

**Date:** 1936 (printed 1982) **Primary Maker:** Berenice