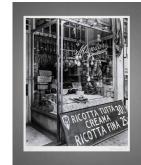

Abbott

**Medium:** Gelatin silver print

Title: Fulton Street Fish Market, New York, New York, 1936

Date: 1936 (printed 1982) Primary Maker: Berenice

Abbott

**Medium:** Gelatin silver print

Title: Greenwich Village Cheese Store, 276 Bleecker Street, New York

Date: 1937 (printed 1982)
Primary Maker: Berenice

Abbott

Medium: Gelatin silver print

Title: Hoboken Railroad Yards, New Jersey

Date: 1935 (printed 1982)
Primary Maker: Berenice

Abbott

**Medium:** Gelatin silver print