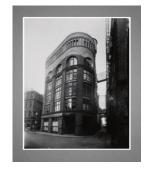

Abbott

Medium: Gelatin silver print

Title: New York Stock Exchange, New York

Date: circa 1932 (printed

1982)

Primary Maker: Berenice

Abbott

**Medium:** Gelatin silver print