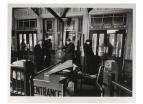

Date: 1935 (printed 1982)
Primary Maker: Berenice

Abbott

Medium: Gelatin silver print

Title: Lyric Theatre, 3rd Avenue Between 12th & 13th Streets (from the Retrospective Portfolio)

**Date:** 1936 (printed 1982) **Primary Maker:** Berenice