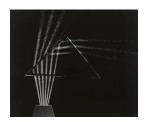

Abbott

**Medium:** Gelatin silver print

Title: Beams of Light Through Glass

Date: 1958-1961 (printed

1982)

**Primary Maker:** Berenice

Abbott

Medium: Gelatin silver print