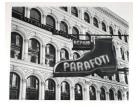

Title: Parafoti Shoe Repair Façade, 317 Broadway, New York Date: 1936 (printed 1982)

**Primary Maker:** Berenice

Abbott

**Medium:** Gelatin silver print

Title: Rector Street – Italian Festival

**Date:** circa 1932-1942 (printed 1982)