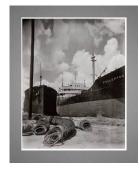

Title: Abbott Village, Maine (Bromo Seltzer sign)

**Date:** ca. 1930

**Primary Maker:** Berenice

Abbott

Medium: Gelatin silver print

Title: Abbott Village, Maine (Fullerton Ship hull)

Date: n.d.

Primary Maker: Berenice

Abbott

**Medium:** Gelatin silver print

Title: Beams of Light Through Glass

Date: 1958-1961 (printed

1982)

**Primary Maker:** Berenice

Abbott

Medium: Gelatin silver print