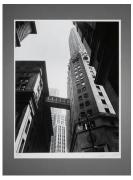

Title: City Arabesque, Wall Street, New York

Date: 1938 (printed 1982) Primary Maker: Berenice

Abbott

Medium: Gelatin silver print

Title: 'El' Station 6th and 96th Avenue Lines Downtown Side, 72nd Street and Columbus Date: circa 1936 (printed