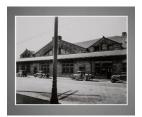

Date: 1937 (printed 1982)
Primary Maker: Berenice

Abbott

Medium: Gelatin silver print

Title: Hoboken Railroad Yards, New Jersey

Date: 1935 (printed 1982)
Primary Maker: Berenice

Abbott

**Medium:** Gelatin silver print