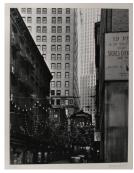

Abbott

Medium: Gelatin silver print

Title: New York Stock Exchange, New York

Date: circa 1932 (printed

1982)

Primary Maker: Berenice

Abbott

**Medium:** Gelatin silver print