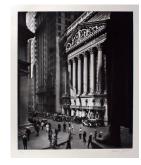

Abbott

Medium: Gelatin silver print

Title: New York Stock Exchange, New York

Date: circa 1932 (printed

1982)

Primary Maker: Berenice

Abbott

**Medium:** Gelatin silver print