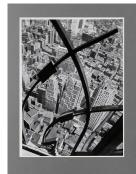

Title: City Arabesque, Wall Street, New York

Date: 1938 (printed 1982) Primary Maker: Berenice

Abbott

Medium: Gelatin silver print

Title: 'El' Station 6th and 96th Avenue Lines Downtown Side, 72nd Street and Columbus Date: circa 1936 (printed