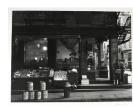

Abbott

**Medium:** Gelatin silver print

Title: Fulton Street Fish Market, New York, New York, 1936

Date: 1936 (printed 1982) Primary Maker: Berenice

Abbott

**Medium:** Gelatin silver print

Title: Greenwich Village Cheese Store, 276 Bleecker Street, New York

Date: 1937 (printed 1982)
Primary Maker: Berenice

Abbott

Medium: Gelatin silver print

Title: Hoboken Railroad Yards, New Jersey

Date: 1935 (printed 1982)
Primary Maker: Berenice

Abbott

**Medium:** Gelatin silver print