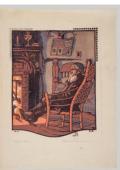

## **Basic Report**

Title: Acoma Pottery (sketch from the Indian Pottery Book) Date: before 1937 Primary Maker: Gustave Baumann Medium: Pencil on paper

Title: Adobe corner fireplace Date: mid 20th Century Primary Maker: Gustave Baumann Medium: Painted wood and cardboard