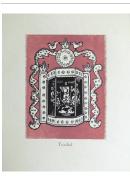

**Date:** circa 1928 (printed 1983)

**Primary Maker:** Gustave

Baumann

Medium: color woodcut

Title: Trinidad (from New Mexico Santos)

Date: circa 1928 (printed

1983)
Primary Maker: Gustave
Baumann

Medium: color woodcut