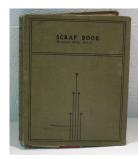

**Medium:** color woodcut

Title: Scrap book Elizabeth Willis DeHuff

**Date:** 1915-1946

Primary Maker: Elizabeth

DeHuff

**Medium:** Paper and fabric album with printed and

drawn cards

Title: Title Page (from New Mexico Santos)