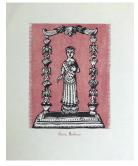

Primary Maker: Gustave

Baumann

Medium: color woodcut

Title: Santa Barbara (from New Mexico Santos)

Date: circa 1928 (printed

1983)

Primary Maker: Gustave

Baumann