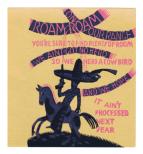

Date: early 20th-late 20th

Century

**Primary Maker:** Willard F.

Clark

Medium: woodcut

Title: Greeting Card "Roam Roam on Our Range"

**Date:** 1935

Primary Maker: Gustave

Baumann

Medium: color woodcut

Title: San Francisco de Assisi (from New Mexico Santos)

Date: circa 1928 (printed

1983)

Primary Maker: Gustave

Baumann

Medium: color woodcut