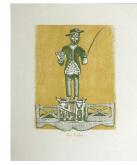

Title: San Isidro (from New Mexico Santos)
Date: circa 1928 (printed

1983)

Primary Maker: Gustave

Baumann

Medium: color woodcut

Title: San Nicacio (from New Mexico Santos)

Date: circa 1928 (printed

1983)

Primary Maker: Gustave

Baumann

Medium: color woodcut

Title: Santa Barbara (from New Mexico Santos)

Date: circa 1928 (printed

1983)

Primary Maker: Gustave

Baumann