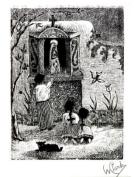

## **Basic Report**

Title: Adobe house

Date: early 20th-late 20th

Century

**Primary Maker:** Willard F.

Clark

Medium: woodcut

Title: Family at a roadside altar

Date: early 20th-late 20th

Century

**Primary Maker:** Willard F.

Clark

Medium: woodcut

Title: Greeting Card "Roam Roam on Our Range"

**Date:** 1935

Primary Maker: Gustave