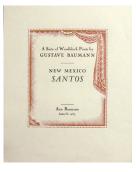

**Medium:** color woodcut

Title: Scrap book Elizabeth Willis DeHuff

**Date:** 1915-1946

Primary Maker: Elizabeth

DeHuff

**Medium:** Paper and fabric album with printed and

drawn cards

Title: Title Page (from New Mexico Santos)

**Date:** circa 1928 (printed 1983)

**Primary Maker:** Gustave

Baumann

Medium: color woodcut

Title: Trinidad (from New Mexico Santos)

Date: circa 1928 (printed

1983)
Primary Maker: Gustave
Baumann

Medium: color woodcut