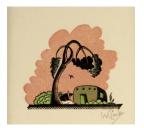

## **Basic Report**

Title: Adobe house

Date: early 20th-late 20th

Century

**Primary Maker:** Willard F.

Clark

Medium: woodcut

Title: Family at a roadside altar