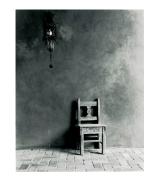

Medium: gelatin silver print

Title: Chair and Lamp, **Eliot and Aline Porter's** Portal, Tesuque

**Date:** 1988

Primary Maker: Janet

Russek

Medium: gelatin silver print

**Date:** 1983

Primary Maker: Janet