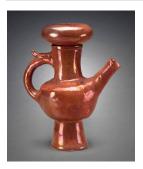

Title: Bowl
Date: n.d.
Primary Maker: Beatrice

Wood

**Medium:** glazed earthenware

Title: Copper Red Teapot
Date: n.d.

Primary Maker: Beatrice

Wood

**Medium:** glazed earthenware

Title: Crater Lustre Bowl with Figures