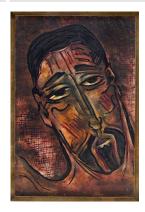

Title: Head of Santo Date: circa 1939 Primary Maker: Cady Wells Medium: oil and watercolor on paper

Title: Landscape Date: 1933 Primary Maker: Cady Wells Medium: watercolor on paper