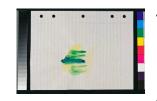

Title: Loose Leaf Notebook Drawing -Box 10, Group 4 Date: 1980-1982 Primary Maker: Richard Tuttle Medium: watercolor on paper

Title: Loose Leaf Notebook Drawing -Box 10, Group 4 Date: 1980-1982 Primary Maker: Richard Tuttle Medium: watercolor on paper