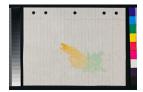

Title: Loose Leaf Notebook Drawing -Box 10, Group 4 Date: 1980-1982 Primary Maker: Richard Tuttle Medium: watercolor on paper

Title: Loose Leaf Notebook Drawing -Box 10, Group 4 Date: 1980-1982 Primary Maker: Richard Tuttle Medium: watercolor on paper