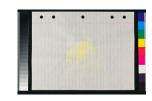

Title: Loose Leaf Notebook Drawing -Box 10, Group 4 Date: 1980-1982 Primary Maker: Richard Tuttle Medium: watercolor on paper

Title: Loose Leaf Notebook Drawing -Box 10, Group 4 Date: 1980-1982 Primary Maker: Richard Tuttle Medium: watercolor on paper