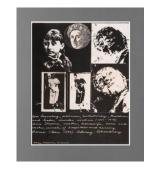

Title: Rosa Luxemburg Date: 2/21/1977

Primary Maker: May

Stevens

**Medium:** verifax and collage with script

Title: Three Boats on a Green Green Sea

**Date:** 2000

Primary Maker: May

Stevens