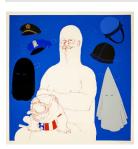

## **Basic Report**

Title: Big Daddy with Hats
Date: 1971

Primary Maker: May

Stevens

Medium: silkscreen

Title: Into the Night Date: 2009 Primary Maker: May Stevens

Medium: lithograph and

silkscreen