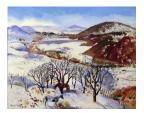

Davey

Medium: oil on canvas

Title: Untitled (Belle)

Date: n.d.

Primary Maker: Randall

Davey

Medium: oil on canvas

Title: Winter
Landscape - New
Mexico
Date: 1923

**Primary Maker:** Randall Davey

Medium: Oil on canvas