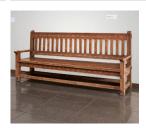

Title: Santa Fe Style **Bench with Arms Date:** 1917 Primary Maker: Jesse Nusbaum Medium: pine

Title: Santa Fe Style **Bench with Arms Date:** 1917 Primary Maker: Jesse Nusbaum Medium: pine

Title: Santa Fe Style **Double Cupboard Date**: 1917 Primary Maker: Jesse Nusbaum Medium: pine and paint