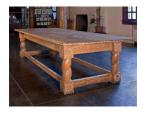

Title: Santa Fe Style **Table Date:** 1917 Primary Maker: Jesse Nusbaum Medium: pine