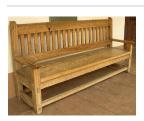

Title: Santa Fe Style **Bench with Arms Date:** 1917 Primary Maker: Jesse Nusbaum Medium: pine

Title: Santa Fe Style **Bench with Arms Date:** 1917 Primary Maker: Jesse Nusbaum Medium: pine

Title: Santa Fe Style **Double Cupboard Date**: 1917 Primary Maker: Jesse Nusbaum Medium: pine and paint