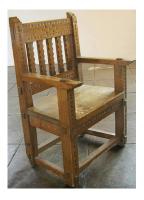

## Basic Report

Title: Chest **Date:** 1917 Primary Maker: Jesse Nusbaum Medium: pine, metal, paint

Title: Santa Fe Style Armchair **Date:** 1917 Primary Maker: Jesse

Title: Santa Fe Style Armchair **Date:** 1917 Primary Maker: Jesse Nusbaum Medium: pine and paint