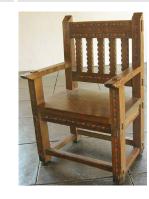

## Basic Report

Title: Chest **Date:** 1917 Primary Maker: Jesse Nusbaum Medium: pine, metal, paint

Title: Santa Fe Style Armchair **Date:** 1917 Primary Maker: Jesse

Title: Santa Fe Style Armchair **Date:** 1917 Primary Maker: Jesse Nusbaum Medium: pine and paint