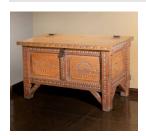

## Basic Report

Title: Chest **Date:** 1917 Primary Maker: Jesse Nusbaum Medium: pine, metal, paint

Title: Santa Fe Style Armchair **Date:** 1917 Primary Maker: Jesse

Title: Santa Fe Style Armchair **Date:** 1917 Primary Maker: Jesse Nusbaum Medium: pine and paint