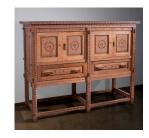

Title: Santa Fe Style **Bench with Arms Date:** 1917 Primary Maker: Jesse Nusbaum Medium: pine

Title: Santa Fe Style **Bench with Arms Date:** 1917 Primary Maker: Jesse Nusbaum Medium: pine

Title: Santa Fe Style **Double Cupboard Date**: 1917 Primary Maker: Jesse Nusbaum Medium: pine and paint