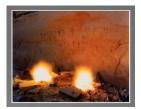

**Primary Maker:** Steve Fitch **Medium:** Gelatin silver print

Title: Fires at Green March Ruin, Sheik Canyon, San Juan County, Utah (from the series Marks in Place)

**Date:** 1982

**Primary Maker:** Steve Fitch **Medium:** Chromogenic print