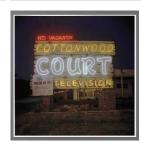

2019

**Primary Maker:** Steve Fitch **Medium:** Pigment print

Title: Cottonwood Court, Santa Fe New Mexico, August 1980

Date: Negative 1980, print

2021

**Primary Maker:** Steve Fitch **Medium:** Pigment print