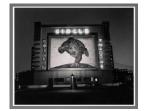

Title: Dinosaur, Highway 40, Vernal, Utah, 1974

**Date:** Negative 1974 **Primary Maker:** Steve Fitch

Medium: Gelatin silver print

Title: Drive-in Theater, Highway 81, Waco, Texas, 1973

**Date:** Negative 1973, print 1998