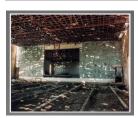

Title: Gymnasium in a WPA-built school in Wheatland, eastern New Mexico, July 17, 1992

**Date:** 1992

**Primary Maker:** Steve Fitch **Medium:** Chromogenic print (Fuji Crystal Archive

paper)