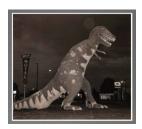

Title: Dinosaur, Highway 40, Vernal, Utah, 1974

**Date:** Negative 1974 **Primary Maker:** Steve Fitch

Medium: Gelatin silver print

Title: Drive-in Theater, Highway 81, Waco, Texas, 1973

**Date:** Negative 1973, print 1998