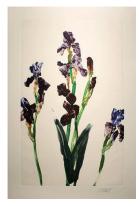

Title: Midwinter Mountain Date: circa 1974 **Primary Maker:** Forrest Moses Medium: Oil on canvas

**Title: Point Lobos Date:** 1965 **Primary Maker:** Forrest

Moses

Medium: Oil on canvas

**Title: Purple Iris** Date: n.d. **Primary Maker:** Forrest Moses

Medium: monotype

Title: Untitled Date: circa 1990 **Primary Maker:** Forrest Moses

Medium: monotype

Title: Untitled **Date:** 1985

**Primary Maker:** Forrest

Moses

Medium: monotype

Title: Untitled Date: circa 1990 **Primary Maker:** Forrest