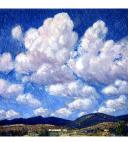

## Basic Report

Title: Aspens Near Santa Fe Date: circa 1922 Primary Maker: Sheldon Parsons Medium: oil on Masonite

Title: Clouds Date: circa 1942 Primary Maker: Sheldon Parsons Medium: oil on plywood panel