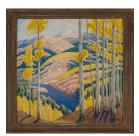

## Basic Report

Title: Aspens Near Santa Fe Date: circa 1922 Primary Maker: Sheldon Parsons Medium: oil on Masonite

Title: Clouds Date: circa 1942 Primary Maker: Sheldon Parsons Medium: oil on plywood panel