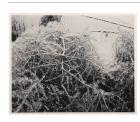

Weston

Medium: gelatin silver print

Title: Ice, New Mexico Date: 1937

Primary Maker: Edward

Weston

Medium: gelatin silver print