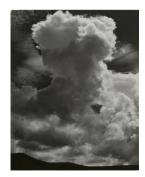

Title: At Taos Primary Maker: Edward Weston

Medium: gelatin silver print

Title: Church at Laguna **Pueblo** 

**Date:** 1933 (printed 1937) Primary Maker: Edward

Weston

Medium: gelatin silver print

Title: Cloud

**Date:** 1933 (printed 1937) Primary Maker: Edward

Weston

Medium: gelatin silver print

Title: Clouds Date: n.d.

Primary Maker: Edward

Weston

Medium: gelatin silver print

Title: Coolidge Dam, Arizona **Date:** 1937