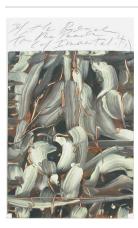

## **Basic Report**

Title: 34th Reach for the Peach (of immortality) Date: n.d.

Primary Maker: John

Connell

Medium: acrylic on wove

paper

Title: Beetle
Date: circa 1996
Primary Maker: John
Connell

Medium: paper, wax and