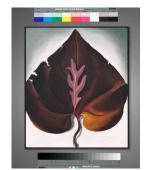

Title: Dark and Lavender Leaves Date: 1931 Primary Maker: Georgia O'Keeffe Medium: oil on canvas

Title: Desert Abstraction Date: 1931 Primary Maker: Georgia O'Keeffe Medium: oil on canvas

Title: From the River Light Blue Date: 1964 Primary Maker: Georgia O'Keeffe Medium: oil on canvas