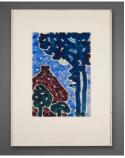

Title: Grey Hill Forms Date: 1936 Primary Maker: Georgia O'Keeffe Medium: oil on canvas

Title: House with Tree-Red Date: 1918

Primary Maker: Georgia O'Keeffe Medium: watercolor on rice paper

Title: In the Patio, II Date: 1948 Primary Maker: Georgia O'Keeffe Medium: oil on linen