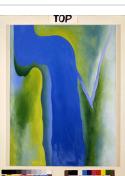

Title: Dark and Lavender Leaves Date: 1931 Primary Maker: Georgia O'Keeffe Medium: oil on canvas

Title: Desert Abstraction Date: 1931 Primary Maker: Georgia O'Keeffe Medium: oil on canvas

Title: From the River Light Blue Date: 1964 Primary Maker: Georgia O'Keeffe Medium: oil on canvas