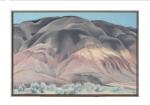

Title: Grey Hill Forms Date: 1936 Primary Maker: Georgia O'Keeffe Medium: oil on canvas

Title: House with Tree-Red Date: 1918

Primary Maker: Georgia O'Keeffe Medium: watercolor on rice paper

Title: In the Patio, II Date: 1948 Primary Maker: Georgia O'Keeffe Medium: oil on linen