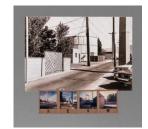

Title: f2 Downtown Albuquerque (from the series Modest Structures - Downtown Albuquerque) Date: 1981 Primary Maker: Thomas Barrow Medium: Reconstructed gelatin silver photographs with caulking, staples and