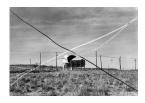

Title: Films Date: n.d. Primary Maker: Thomas Barrow Medium: lithograph

Title: Flight Field (From Cancellations Series) Date: 1974-1985 Primary Maker: Thomas Barrow Medium: gelatin silver print, toned