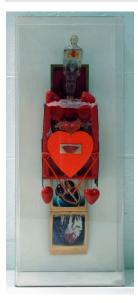

## Basic Report

Title: Altered Heart Date: 1990 Primary Maker: Thomas Barrow Medium: mixed media

Title: College Well and Reservoir Date: 1983 Primary Maker: Thomas Barrow Medium: gelatin silver prints, sepia toned, with diffusion transfer prints