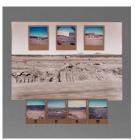

Title: Films Date: n.d. Primary Maker: Thomas Barrow Medium: lithograph

Title: Flight Field (From Cancellations Series) Date: 1974-1985 Primary Maker: Thomas Barrow Medium: gelatin silver print, toned