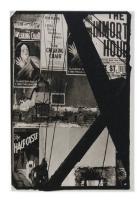

Steiner

Medium: gelatin silver print

Title: Vanderbilt Garage (from Twentytwo Little Contact Prints from 1921-1929 Negatives)

Date: 1924 (printed 1980) Primary Maker: Ralph

Steiner

Medium: gelatin silver print