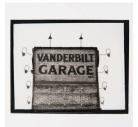

Steiner

Medium: gelatin silver print

Title: Vanderbilt Garage (from Twentytwo Little Contact Prints from 1921-1929 Negatives)

Date: 1924 (printed 1980) Primary Maker: Ralph

Steiner

Medium: gelatin silver print