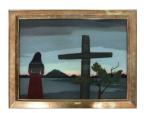

Title: Watching Woman Date: n.d. Primary Maker: Rebecca Salsbury (Strand) James Medium: oil on glass