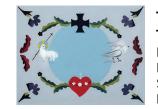

Title: Divine Lamb and Taos Blue Sky Date: n.d. Primary Maker: Rebecca Salsbury (Strand) James Medium: Reverse painting on glass