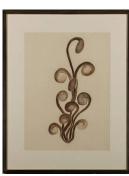

## Basic Report

Title: Agnus Dei Date: 1950 Primary Maker: Rebecca Salsbury (Strand) James Medium: colcha embroidery

Title: Bean Sprouts Date: circa 1934 Primary Maker: Rebecca Salsbury (Strand) James Medium: charcoal and wash on paper