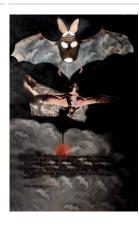

Primary Maker: Richard

Tuttle

**Medium:** Watercolor and graphite drawing on airmail writing paper (from

a set of 39)

Title: Bats (from the series Extinction)

**Date:** 1992

Primary Maker: Bobbe

Besold