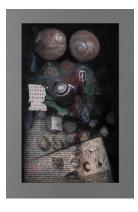

**Medium:** Van Dyke print with gouache, watercolor,

pastel, and graphite

Title: Shell (from the Extinction Series)

**Date:** 1995

Primary Maker: Bobbe

Besold

**Medium:** Van Dyke print with gouache, watercolor,

and pastel