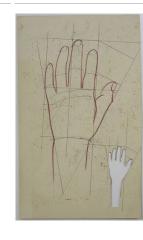

Baumann

Medium: pencil and crayon

on paper

Title: Study for **Marionette Hands Date:** circa 1930 - 1940 Primary Maker: Gustave

Baumann

Medium: pencil and crayon

on paper

Title: Marionette Figure **Studies** 

**Date:** circa 1930 - 1940 Primary Maker: Gustave

Baumann

Medium: pencil and crayon

on paper

Title: Untitled Date: n.d.

Primary Maker: Gustave

Baumann

Medium: Pencil on paper

Title: Study for **Marionette Hands Date:** circa 1930 - 1940 Primary Maker: Gustave

Baumann

Medium: pencil and crayon

on paper

Title: Study for **Marionette Hands Date:** circa 1930 - 1940 Primary Maker: Gustave Baumann