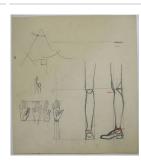

**Date:** circa 1930 - 1940 Primary Maker: Gustave

Baumann

Medium: pencil and crayon

on paper

Title: Untitled Date: n.d.

Primary Maker: Gustave

Baumann

Medium: Pencil on paper