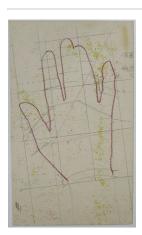

Medium: transfer paper

**Title: Spring Blossoms** (Transfer Drawing)

**Date:** 1950

Primary Maker: Gustave

Baumann

Medium: transfer paper

Title: Study for **Marionette Hands Date:** circa 1930 - 1940

Primary Maker: Gustave

Baumann

Medium: pencil and crayon

on paper

Title: Study for **Marionette Hands Date:** circa 1930 - 1940 Primary Maker: Gustave

Baumann

Medium: pencil and crayon

on paper

Title: Marionette Figure **Studies** 