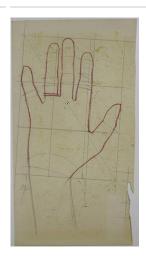

Medium: transfer paper

**Title: Spring Blossoms** (Transfer Drawing)

**Date:** 1950

Primary Maker: Gustave

Baumann

Medium: transfer paper

Title: Study for **Marionette Hands Date:** circa 1930 - 1940

Primary Maker: Gustave

Baumann

Medium: pencil and crayon

on paper

Title: Study for **Marionette Hands Date:** circa 1930 - 1940 Primary Maker: Gustave

Baumann

Medium: pencil and crayon

on paper

Title: Marionette Figure **Studies** 