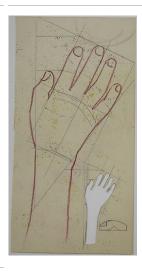

Title: Study for **Marionette Hands Date:** circa 1930 - 1940 Primary Maker: Gustave

Baumann

Medium: pencil and crayon

on paper

Title: Study for **Marionette Hands Date:** circa 1930 - 1940 Primary Maker: Gustave Baumann