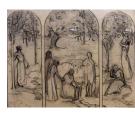

## Basic Report

Title: Sketch for mural "The Apotheosis of St. Francis" Date: before 1917 Primary Maker: Kenneth Chapman Medium: charcoal on paper

Title: Sketch for mural "The Apotheosis of St. Francis" Date: before 1917 Primary Maker: Kenneth Chapman Medium: charcoal on paper