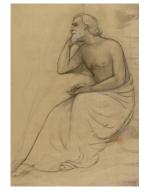

Title: Sketch for mural "The Apotheosis of St. Francis" Date: before 1917 Primary Maker: Kenneth Chapman Medium: charcoal on paper

Title: Sketch for mural "The Apotheosis of St. Francis" Date: before 1917 Primary Maker: Kenneth Chapman Medium: charcoal on paper