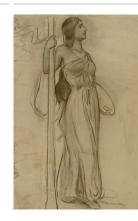

Title: Sketch for mural "The Apotheosis of St. Francis" Date: before 1917 Primary Maker: Kenneth Chapman Medium: charcoal on paper

Title: Sketch for mural "The Apotheosis of St. Francis" Date: before 1917 Primary Maker: Kenneth Chapman Medium: charcoal on paper