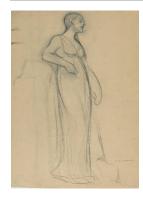

## Basic Report

Title: Sketch for mural "The Apotheosis of St. Francis" Date: before 1917 Primary Maker: Kenneth Chapman Medium: charcoal on paper

Title: Sketch for mural "The Apotheosis of St. Francis" Date: before 1917 Primary Maker: Kenneth Chapman Medium: charcoal on paper

Title: Sketch for mural "The Apotheosis of St. Francis" Date: before 1917 Primary Maker: Kenneth Chapman Medium: charcoal on paper

Title: Sketch for mural "The Apotheosis of St. Francis" Date: before 1917 Primary Maker: Kenneth Chapman Medium: charcoal on paper