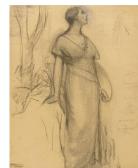

## Basic Report

Title: Sketch for mural "The Apotheosis of St. Francis" Date: before 1917 Primary Maker: Kenneth Chapman Medium: charcoal on paper

Title: Sketch for mural "The Apotheosis of St. Francis" Date: before 1917 Primary Maker: Kenneth Chapman Medium: charcoal on paper

Title: Sketch for mural "The Apotheosis of St. Francis" Date: before 1917 Primary Maker: Kenneth Chapman Medium: charcoal on paper

Title: Sketch for mural "The Apotheosis of St. Francis" Date: before 1917 Primary Maker: Kenneth Chapman Medium: charcoal on paper