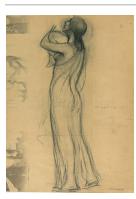

Title: Sketch for mural "The Apotheosis of St. Francis" Date: before 1917 Primary Maker: Kenneth Chapman Medium: charcoal on paper

Title: Sketch for mural "The Apotheosis of St. Francis" Date: before 1917 Primary Maker: Kenneth Chapman Medium: charcoal on paper