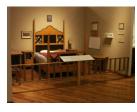

## **Basic Report**

Title: Alvarado Hotel Bridal Suite Bedroom Set (Headboard, Footboard, Rails & Slats) Date: circa 1940

Primary Maker: Unknown Maker Medium: Painted and carved wood

Title: Alvarado Hotel Bridal Suite Bedroom Set (Mirror & Dresser) Date: circa 1940 Primary Maker: Unknown Maker Medium: Painted and carved wood