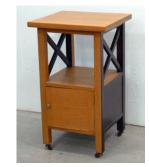

Title: Alvarado Hotel Bridal Suite Bedroom Set (Bedside Table) Date: circa 1940 Primary Maker: Unknown Maker Medium: Painted and carved wood

Title: Alvarado Hotel Bridal Suite Bedroom Set (Bedside Table) Date: circa 1940 Primary Maker: Unknown Maker Medium: Painted and carved wood