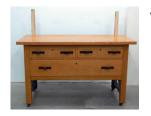

## **Basic Report**

Title: Alvarado Hotel Bridal Suite Bedroom Set (Headboard, Footboard, Rails & Slats) Date: circa 1940

Primary Maker: Unknown Maker Medium: Painted and carved wood

Title: Alvarado Hotel Bridal Suite Bedroom Set (Mirror & Dresser) Date: circa 1940 Primary Maker: Unknown Maker Medium: Painted and carved wood