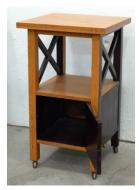

Title: Alvarado Hotel Bridal Suite Bedroom Set (Small Table) Date: circa 1940 Primary Maker: Unknown Maker Medium: Painted and carved wood