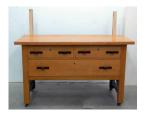

Date: circa 1940

**Primary Maker:** Unknown

Maker

Medium: Painted and

carved wood

Title: Spanish Colonial Revival Table

Date: mid 20th-late 20th

Century