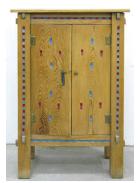

Primary Maker: Unknown

Maker

Medium: pine and paint

Title: Spanish Colonial Revival Cabinet

**Date:** mid 20th Century **Primary Maker:** Unknown

Maker

Medium: pine

Maker

Medium: pine

Title: Trastero

Date: early 20th-mid 20th

Century

Primary Maker: Unknown

Maker

Medium: pine

Title: Alvarado Hotel Bridal Suite Bedroom Set (Bedside Table)