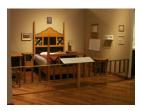

## **Basic Report**

Title: Alvarado Hotel Bridal Suite Bedroom Set (Headboard, Footboard, Rails & Slats)

Date: circa 1940

**Primary Maker:** Unknown

Maker

Medium: Painted and

carved wood

Title: Alvarado Hotel Bridal Suite Bedroom Set (Mirror & Dresser)