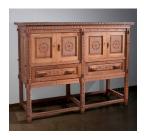

## **Basic Report**

Title: Santa Fe Style **Double Cupboard Date:** 1917

Primary Maker: Jesse

Nusbaum

Medium: pine and paint

Title: Santa Fe Style **Bench with Arms** 

**Date:** 1917

Primary Maker: Jesse