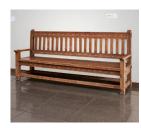

Nusbaum Medium: pine

Title: Santa Fe Style **Bench with Arms** 

**Date:** 1917

Primary Maker: Jesse

Nusbaum Medium: pine

Title: Santa Fe Style **Table** 

**Date:** 1917

Primary Maker: Jesse