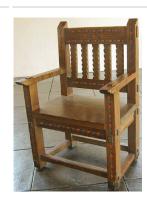

Nusbaum Medium: pine

Title: Santa Fe Style Armchair **Date:** 1917

Primary Maker: Jesse

Nusbaum

Medium: pine and paint

Title: Santa Fe Style Armchair

**Date:** 1917

Primary Maker: Jesse

Nusbaum

Medium: pine and paint