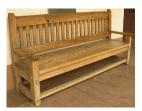

## **Basic Report**

Title: Santa Fe Style **Double Cupboard Date:** 1917

Primary Maker: Jesse

Nusbaum

Medium: pine and paint

Title: Santa Fe Style **Bench with Arms** 

**Date:** 1917

Primary Maker: Jesse

Nusbaum Medium: pine

Title: Santa Fe Style **Bench with Arms** 

**Date:** 1917

Primary Maker: Jesse

Nusbaum Medium: pine

Title: Santa Fe Style **Table** 

**Date:** 1917

Primary Maker: Jesse