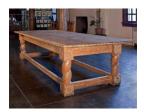

Nusbaum Medium: pine

Title: Santa Fe Style **Bench with Arms** 

**Date:** 1917

Primary Maker: Jesse

Nusbaum Medium: pine

Title: Santa Fe Style **Table** 

**Date:** 1917

Primary Maker: Jesse

Nusbaum Medium: pine

Title: Santa Fe Style Armchair **Date:** 1917

Primary Maker: Jesse

Nusbaum

Medium: pine and paint

Title: Santa Fe Style Armchair

**Date:** 1917

Primary Maker: Jesse