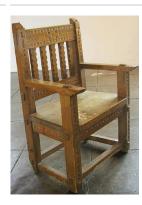

Nusbaum Medium: pine

Title: Santa Fe Style Armchair **Date:** 1917

Primary Maker: Jesse

Nusbaum

Medium: pine and paint

Title: Santa Fe Style Armchair

**Date:** 1917

Primary Maker: Jesse