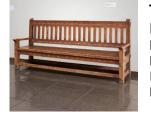

## **Basic Report**

Title: Santa Fe Style Double Cupboard Date: 1917 Primary Maker: Jesse Nusbaum Medium: pine and paint

Title: Santa Fe Style Bench with Arms Date: 1917 Primary Maker: Jesse Nusbaum Medium: pine

Title: Santa Fe Style Bench with Arms Date: 1917 Primary Maker: Jesse Nusbaum Medium: pine

Title: Santa Fe Style Table Date: 1917 Primary Maker: Jesse Nusbaum Medium: pine

Title: Santa Fe Style Armchair Date: 1917 Primary Maker: Jesse Nusbaum Medium: pine and paint