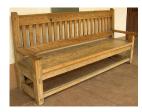

## **Basic Report**

Title: Santa Fe Style Double Cupboard Date: 1917 Primary Maker: Jesse Nusbaum Medium: pine and paint

Title: Santa Fe Style Bench with Arms Date: 1917 Primary Maker: Jesse Nusbaum Medium: pine

Title: Santa Fe Style Bench with Arms Date: 1917 Primary Maker: Jesse Nusbaum Medium: pine

Title: Santa Fe Style Table Date: 1917 Primary Maker: Jesse Nusbaum Medium: pine

Title: Santa Fe Style Armchair Date: 1917 Primary Maker: Jesse Nusbaum Medium: pine and paint