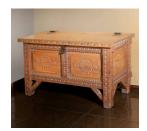

Title: Santa Fe Style Armchair Date: 1917 Primary Maker: Jesse Nusbaum Medium: pine and paint

Title: Chest Date: 1917 Primary Maker: Jesse Nusbaum Medium: pine, metal, paint