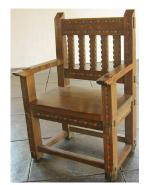

Title: Santa Fe Style Bench with Arms Date: 1917 Primary Maker: Jesse Nusbaum Medium: pine

Title: Santa Fe Style Table Date: 1917 Primary Maker: Jesse Nusbaum Medium: pine

Title: Santa Fe Style Armchair Date: 1917 Primary Maker: Jesse Nusbaum Medium: pine and paint

Title: Santa Fe Style Armchair Date: 1917 Primary Maker: Jesse Nusbaum Medium: pine and paint

Title: Chest Date: 1917 Primary Maker: Jesse Nusbaum Medium: pine, metal, paint