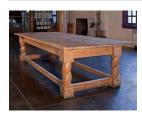

Title: Santa Fe Style Bench with Arms Date: 1917 Primary Maker: Jesse Nusbaum Medium: pine

Title: Santa Fe Style Table Date: 1917 Primary Maker: Jesse Nusbaum Medium: pine

Title: Santa Fe Style Armchair Date: 1917 Primary Maker: Jesse Nusbaum Medium: pine and paint