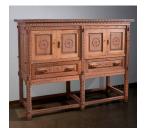

## **Basic Report**

Title: Santa Fe Style Double Cupboard Date: 1917 Primary Maker: Jesse Nusbaum Medium: pine and paint

Title: Santa Fe Style Bench with Arms Date: 1917 Primary Maker: Jesse Nusbaum Medium: pine