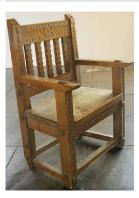

Title: Santa Fe Style Bench with Arms Date: 1917 Primary Maker: Jesse Nusbaum Medium: pine

Title: Santa Fe Style Table Date: 1917 Primary Maker: Jesse Nusbaum Medium: pine

Title: Santa Fe Style Armchair Date: 1917 Primary Maker: Jesse Nusbaum Medium: pine and paint

Title: Santa Fe Style Armchair Date: 1917 Primary Maker: Jesse Nusbaum Medium: pine and paint

Title: Chest Date: 1917 Primary Maker: Jesse Nusbaum Medium: pine, metal, paint