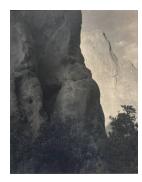

Title: Abracadabra (Version II) Date: February 1981 Primary Maker: Doris Cross Medium: painted photostat

Title: Garden of the Gods, Colorado Springs, Colorado | Hexagram #22 - Pi /Grace (From the series "Images In The Heavens, Patterns On The Earth; The I Ching") Date: 1994 Primary Maker: David Scheinbaum Medium: a.) gelatin silver print with b.) printed text panel