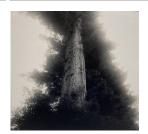

Title: Redwood, California | Hexagram #48 - Ching/The Well (From the series "Images In The Heavens, Patterns On The Earth; The I Ching") Date: 1976 Primary Maker: David Scheinbaum Medium: a.) gelatin silver print with b.) printed text panel