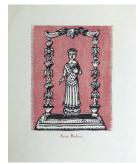

## Title: Santa Barbara (from New Mexico Santos)

Date: circa 1928 (printed 1983)

Primary Maker: Gustave

Baumann

Medium: color woodcut

Title: San Nicacio (from New Mexico Santos)

Date: circa 1928 (printed

1983)