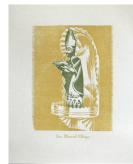

## Title: San Marcial Obispo (from New Mexico Santos)

Date: circa 1928 (printed

1983)

**Primary Maker:** Gustave

Baumann

Medium: color woodcut

Title: Trinidad (from New Mexico Santos)

Date: circa 1928 (printed