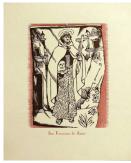

## **Basic Report**

Title: Title Page (from New Mexico Santos)

Date: circa 1928 (printed 1983)

Primary Maker: Gustave

Baumann

Medium: color woodcut

Title: San Francisco de Assisi (from New Mexico Santos)

Date: circa 1928 (printed