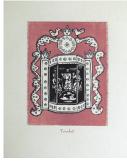

## Title: San Marcial Obispo (from New Mexico Santos)

Date: circa 1928 (printed

1983)

**Primary Maker:** Gustave

Baumann

Medium: color woodcut

Title: Trinidad (from New Mexico Santos)

Date: circa 1928 (printed

1983)

Primary Maker: Gustave

Baumann

Medium: color woodcut