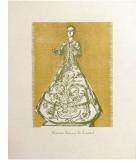

## Title: Nuestra Senora de Carmel (from New Mexico Santos)

Date: circa 1928 (printed

1983)

Primary Maker: Gustave

Baumann

Medium: color woodcut