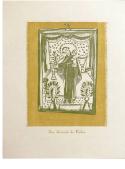

1983)

Primary Maker: Gustave

Baumann

Medium: color woodcut

Title: San Antonio de Padua (from New Mexico Santos)

Date: circa 1928 (printed

1983)

Primary Maker: Gustave

Baumann

Medium: color woodcut