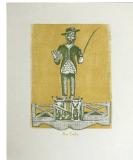

**Primary Maker:** Gustave

Baumann

Medium: color woodcut

Title: San Isidro (from New Mexico Santos)
Date: circa 1928 (printed

1983)

Primary Maker: Gustave

Baumann

Medium: color woodcut