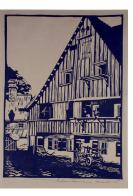

## **Basic Report**

Title: Spring Blossoms (Progressive Proof -Seventh Stage) Date: 1950 Primary Maker: Gustave Baumann Medium: color woodcut

Title: Munich Date: 1905 Primary Maker: Gustave Baumann Medium: Linoleum cut, black and white