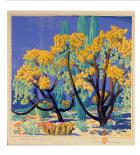

## **Basic Report**

Title: Cholla and Sahuaro (Saguaro)

**Date:** 1928

Primary Maker: Gustave

Baumann

Medium: color woodcut

Title: Go West Said a Small Voice

Date: n.d.