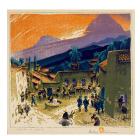

Title: Morning in Mexico

**Date:** 1934

Primary Maker: Gustave

Baumann

Medium: color woodcut

Title: Bright Angel Trail

**Date**: 1919

Primary Maker: Gustave