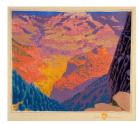

Title: Morning in Mexico

**Date:** 1934

Primary Maker: Gustave

Baumann

Medium: color woodcut

Title: Bright Angel Trail

**Date**: 1919

Primary Maker: Gustave