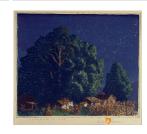

Baumann

Medium: color woodcut

**Title: October Night** 

**Date:** 1919

Primary Maker: Gustave

Baumann

**Medium:** color woodcut

Title: Marionette Out of San Ildefonso Church