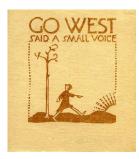

## **Basic Report**

Title: Cholla and Sahuaro (Saguaro)

**Date:** 1928

Primary Maker: Gustave

Baumann

Medium: color woodcut

Title: Go West Said a Small Voice

Date: n.d.