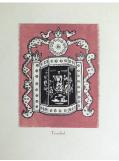

Title: Trinidad (from New Mexico Santos) Date: circa 1928 (printed 1983) Primary Maker: Gustave Baumann Medium: color woodcut

Title: Santa Barbara (from New Mexico Santos) Date: circa 1928 (printed 1983) Primary Maker: Gustave Baumann Medium: color woodcut