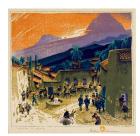

## Basic Report

Title: Morning in Mexico Date: 1934 Primary Maker: Gustave Baumann Medium: color woodcut

Title: Title Page (from New Mexico Santos) Date: circa 1928 (printed 1983) Primary Maker: Gustave Baumann Medium: color woodcut