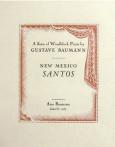

## Basic Report

Title: Morning in Mexico Date: 1934 Primary Maker: Gustave Baumann Medium: color woodcut

Title: Title Page (from New Mexico Santos) Date: circa 1928 (printed 1983) Primary Maker: Gustave Baumann Medium: color woodcut