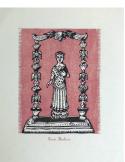

Title: Trinidad (from New Mexico Santos) Date: circa 1928 (printed 1983) Primary Maker: Gustave Baumann Medium: color woodcut

Title: Santa Barbara (from New Mexico Santos) Date: circa 1928 (printed 1983) Primary Maker: Gustave Baumann Medium: color woodcut