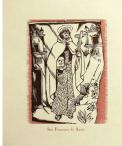

Title: San Francisco de Assisi (from New Mexico Santos) Date: circa 1928 (printed 1983) Primary Maker: Gustave Baumann Medium: color woodcut

Title: San Antonio de Padua (from New Mexico Santos) Date: circa 1928 (printed 1983) Primary Maker: Gustave Baumann Medium: color woodcut