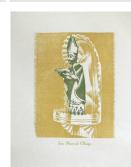

Title: Nuestra Senora de Carmel (from New Mexico Santos) Date: circa 1928 (printed 1983) Primary Maker: Gustave Baumann Medium: color woodcut

Title: San Marcial Obispo (from New Mexico Santos) Date: circa 1928 (printed 1983) Primary Maker: Gustave Baumann Medium: color woodcut