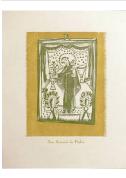

Title: San Francisco de Assisi (from New Mexico Santos) Date: circa 1928 (printed 1983) Primary Maker: Gustave Baumann Medium: color woodcut

Title: San Antonio de Padua (from New Mexico Santos) Date: circa 1928 (printed 1983) Primary Maker: Gustave Baumann Medium: color woodcut