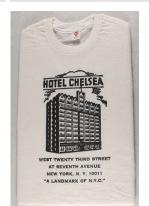

Title: Letter from the Hotel Chelsea

**Date:** 1979

**Primary Maker:** Betty Hahn **Medium:** screen print on

cotton

Title: Letter from the Hotel Chelsea Blank Page

Date: 1979
Primary Maker: Betty Hahn
Medium: photoscreenprints