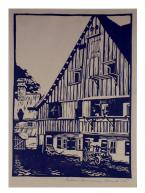

Title: Munich Date: 1905 Primary Maker: Gustave Baumann Medium: Linoleum cut, black and white

Title: Untitled Date: 1906 - 1916 Primary Maker: Gustave Baumann Medium: Color woodcut

Title: Summer Breezes Date: 1915 Primary Maker: Gustave Baumann Medium: color woodcut