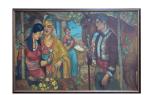

**Date:** 1920

Primary Maker: William Penhallow Henderson Medium: oil and encaustic

Title: Evening (Mural for the Santa Fe Country Club) **Date:** 1920

Primary Maker: William Penhallow Henderson Medium: oil on canvas