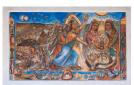

Title: Exodus: Influencias Positivas Y Compadrazgo

**Date:** 1998

Primary Maker: Frederico

M. Vigil

Medium: Buon Fresco Mural

Title: Spanish Dance Scene (Mural for the Santa Fe Country Club)

**Date:** 1920

Primary Maker: Gerald

Cassidy

Medium: oil on canvas

Title: Noon (Mural for the Santa Fe Country Club)

**Date:** 1920

**Primary Maker:** William Penhallow Henderson **Medium:** oil on canvas

Title: Morning (Mural for the Santa Fe Country Club)