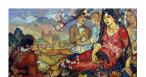

Cassidy

Medium: oil on canvas

Title: Noon (Mural for the Santa Fe Country Club)

**Date:** 1920

**Primary Maker:** William Penhallow Henderson **Medium:** oil on canvas

Title: Morning (Mural for the Santa Fe Country Club)