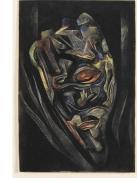

Medium:

Title: Metamorphic (Black Portrait)

Date: n.d.

Primary Maker: Cady Wells Medium: watercolor and

ink on paper

Title: Secluded Chapel Date: circa 1939

Primary Maker: Cady Wells
Medium: watercolor on

paper