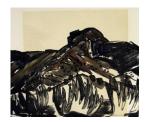

Title: New Mexico Landscape

**Date:** 1933

Primary Maker: Cady Wells Medium: watercolor on

paper

Title: Santo Head Study No. 1 Date: 1952-1953

Primary Maker: Cady Wells

Medium: watercolor

Title: New Mexico Landscape