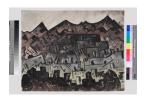

**Title: Mountains** 

**Date:** 1933

Primary Maker: Cady Wells Medium: watercolor on

paper

Title: Santo Portrait Study #2 (San Ildenfonso)

Date: circa 1953

Primary Maker: Cady Wells

Medium: ink and watercolor on paper