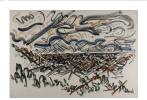

## **Basic Report**

Title: Untitled (New Mexico Landscape)

**Date:** 1934

**Primary Maker:** Cady Wells **Medium:** watercolor on

paper

Title: Untitled Date: n.d.

**Primary Maker:** Cady Wells **Medium:** Ink and watercolor

Title: New Mexico Landscape

**Date:** 1933

Primary Maker: Cady Wells Medium: watercolor on

paper

Title: Santo Head Study No. 1 Date: 1952-1953

Primary Maker: Cady Wells

Medium: watercolor

Title: New Mexico Landscape