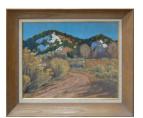

Title: January, Santa Fe (Road to Foothills) Date: before 1943 Primary Maker: Sheldon Parsons Medium: oil on board

Title: The Coming Storm Date: n.d. Primary Maker: Sheldon Parsons Medium: oil on canvas