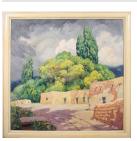

## Basic Report

Title: Hacienda Date: n.d. Primary Maker: Sheldon Parsons Medium: Oil on paperboard

Title: Santuario Date: 1918 Primary Maker: Sheldon Parsons Medium: Oil on wallboard panel

Title: Outside Santa Fe Date: 1942 Primary Maker: Sheldon Parsons Medium: Oil on panel