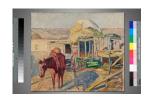

Title: New Mexico Landscape Date: n.d. Primary Maker: Sheldon Parsons Medium: oil on panel

Title: Santa Fe Bit Date: 1917 Primary Maker: Sheldon Parsons Medium: oil on canvas