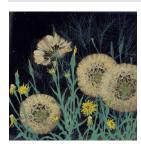

Title: Point Lobos (study) Date: before 1936 Primary Maker: Gustave Baumann Medium: tempera on paper

Title: Tares (study) Date: n.d. Primary Maker: Gustave Baumann Medium: Opaque watercolor

Title: October Morning (study for Indiana Red Gum) Date: before 1927 Primary Maker: Gustave Baumann Medium: tempera and graphite on paper