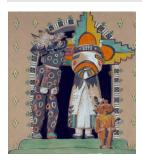

## **Basic Report**

Title: Strangers from Hopiland Date: before 1921 Primary Maker: Gustave Baumann Medium: Opaque watercolor

Title: Pelican Rookery (study) Date: before 1928 Primary Maker: Gustave Baumann Medium: tempera and graphite on paper