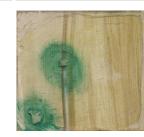

Medium: woodcut

**Title: Spring Blossoms** (Woodblock - Blue)

Date: 1950

**Primary Maker:** Gustave

Baumann Medium: wood

Title: Spring Blossoms (Woodblock - Black)

**Date:** 1950

Primary Maker: Gustave