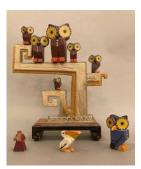

Primary Maker: Gustave

Baumann

Medium: Hand painted

wood

Title: Tightrope Date: 2007

Primary Maker: Wesley

Anderegg

Medium: Glazed ceramic sculpture with wood and

metal