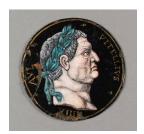

## **Basic Report**

Title: Portrait of Vitellius

**Date:** 1545

**Primary Maker:** Pierre

Raymond

**Medium:** French enamel

plaque on copper

Title: Green experiment