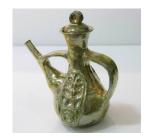

## Basic Report

Title: Footed Bowl with Faces Date: n.d. Primary Maker: Beatrice Wood Medium: glazed earthenware

Title: Large Gold Lustre Teapot Date: n.d. Primary Maker: Beatrice Wood Medium: glazed earthenware