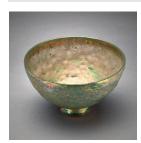

Title: Green Lidded Vessel Date: n.d. Primary Maker: Beatrice Wood Medium: glazed earthenware

Title: Green Lustre Bowl Date: n.d. Primary Maker: Beatrice Wood Medium: glazed earthenware

Title: Crater Lustre Bowl with Figures Date: n.d. Primary Maker: Beatrice Wood Medium: glazed earthenware