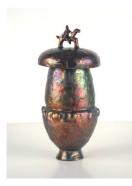

Title: Green Lidded Vessel Date: n.d. Primary Maker: Beatrice Wood Medium: glazed earthenware

Title: Green Lustre Bowl Date: n.d. Primary Maker: Beatrice Wood Medium: glazed earthenware

Title: Crater Lustre Bowl with Figures Date: n.d. Primary Maker: Beatrice Wood Medium: glazed earthenware