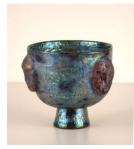

## Basic Report

Title: Footed Bowl with Faces Date: n.d. Primary Maker: Beatrice Wood Medium: glazed earthenware

Title: Large Gold Lustre Teapot Date: n.d. Primary Maker: Beatrice Wood Medium: glazed earthenware