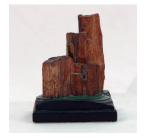

wooden base

Title: Untitled Date: n.d.

Primary Maker: Gustave

Baumann

Medium: petrified wood on

wooden base

Title: Untitled Date: n.d. Primary Maker: Gustave

Baumann

Medium: petrified wood on

wooden base

Title: Untitled Date: n.d.

Primary Maker: Gustave

Baumann

Medium: petrified wood on

wooden base

Title: Bavarian Kid, Munich Date: 1957