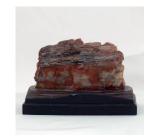

Medium: petrified wood on

wooden base

Title: Untitled Date: n.d.

Primary Maker: Gustave

Baumann

Medium: petrified wood on

wooden base

Title: Bavarian Kid, Munich Date: 1957