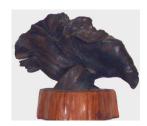

Medium: Hand painted

wood

Title: Untitled **Date:** 1959 Primary Maker: Gustave Baumann Medium: driftwood with

cedar base

Title: Untitled Date: n.d.

Primary Maker: Gustave

Baumann

Medium: petrified wood on