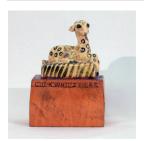

## Basic Report

Title: Fawn **Date:** 1926 Primary Maker: Gladys Caldwell Fisher **Medium:** ceramic

Title: The Aviary **Date:** 1962 Primary Maker: Gustave Baumann Medium: Casein on montage- framed sculptural piece made from carved guards.