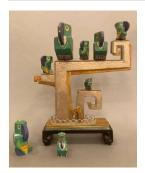

Title: Owl Painted **Wood Sculpture** Date: c. 1950 Primary Maker: Gustave

Baumann

Medium: Hand painted

wood

Title: Toucan Painted **Wood Sculpture** 

Date: n/a

Primary Maker: Gustave

Baumann