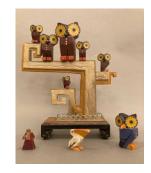

Title: Owl Painted **Wood Sculpture** Date: c. 1950 Primary Maker: Gustave

Baumann

Medium: Hand painted

wood

Title: Toucan Painted **Wood Sculpture** 

Date: n/a

Primary Maker: Gustave

Baumann