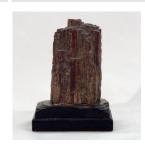

Medium: Hand painted

wood

Title: Untitled **Date:** 1959 Primary Maker: Gustave Baumann Medium: driftwood with

cedar base

Title: Untitled Date: n.d.

Primary Maker: Gustave

Baumann

Medium: petrified wood on

wooden base

Title: Untitled Date: n.d.

Primary Maker: Gustave

Baumann

Medium: petrified wood on

wooden base

Title: Untitled Date: n.d. Primary Maker: Gustave

Baumann