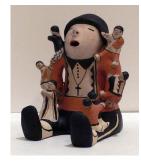

Title: The Line - 3 Parts

**Date:** 2003

Primary Maker: Madelin Coit

Medium: Bronze rods and

shadow

Title: Male Storyteller

Date: circa 1980 Primary Maker: Helen

Cordero

Medium: polychrome painted ceramic

Title: The Last Supper Date: circa 1948

Primary Maker: Patrocinio

Barela

Medium: Ponderosa pine

Title: The Garden of Eden

Date: circa 1948

Primary Maker: Patrocinio