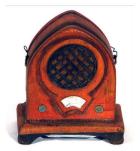

Title: Radio

Date: mid 20th Century Primary Maker: Gustave Baumann Medium: Painted wood with paper and foam core-like substance

Title: Pair of chairs and daybed Date: mid 20th Century

Primary Maker: Gustave Baumann