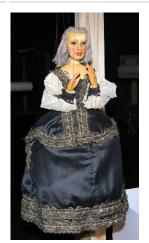

Baumann

Medium: carved painted

wood with fabric

Title: Duchess (Duenna)

Date: mid 20th Century Primary Maker: Gustave

Baumann

Medium: carved painted wood, fabric string thread

Title: Gus Date: circa 1932 Primary Maker: Gustave