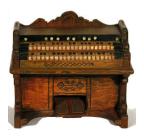

## Basic Report

Title: Organ Date: mid 20th Century Primary Maker: Gustave Baumann Medium: Painted and carved wood

Date: mid 20th Century **Primary Maker:** Gustave Baumann Medium: Painted and carved wood, nails, foil