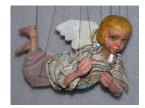

Maker

Medium: painted metal

Title: Pair of hands Date: mid 20th Century Primary Maker: Gustave

Baumann

Medium: Carved wood with

paper tie

Title: Angel Date: n.d.

Primary Maker: Gustave

Baumann

Medium: carved painted

wood with fabric

Title: Duchess (Duenna)

Date: mid 20th Century Primary Maker: Gustave

Baumann

Medium: carved painted wood, fabric string thread

Title: Gus Date: circa 1932 Primary Maker: Gustave