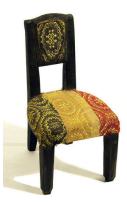

Title: Radio

Date: mid 20th Century Primary Maker: Gustave Baumann Medium: Painted wood with paper and foam core-like substance

Title: Pair of chairs and daybed Date: mid 20th Century

Primary Maker: Gustave Baumann

Medium: Painted and carved wood, fabric

Title: Miniature teacart and tea set

Date: mid 20th Century **Primary Maker:** Gustave Baumann

Medium: Stained wood, ceramic, pressed board,

Masonite

Title: Toy washtub Date: mid 20th Century Primary Maker: Unknown