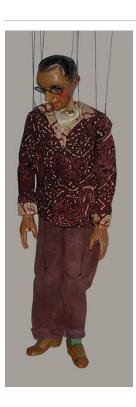

Medium: Painted wood with paper and foam core-like substance



Title: Pair of chairs and daybed Date: mid 20th Century

Primary Maker: Gustave Baumann

Medium: Painted and carved wood, fabric



Title: Miniature teacart and tea set

Date: mid 20th Century **Primary Maker:** Gustave Baumann

Medium: Stained wood, ceramic, pressed board,

Masonite



Title: Toy washtub Date: mid 20th Century Primary Maker: Unknown

Maker

Medium: painted metal



Title: Pair of hands Date: mid 20th Century Primary Maker: Gustave

Baumann

Medium: Carved wood with

paper tie



Title: Angel Date: n.d.

Primary Maker: Gustave

Baumann

Medium: carved painted

wood with fabric



Title: Duchess (Duenna)

Date: mid 20th Century Primary Maker: Gustave

Baumann

Medium: carved painted wood, fabric string thread



Title: Gus Date: circa 1932 Primary Maker: Gustave

Baumann

Medium: Carved painted wood and fabric