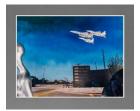

## **Basic Report**

Title: Passage of Time; Unidentified Flying Object F-15's of the 49th TAC Fighter Wing, Holloman Air Force Base, near Alamogordo, New Mexico. (from the series Nuclear Enchantment)

**Date:** 1990