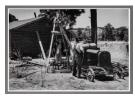

## Title: Bean Day Rodeo (Wagon Mound, New Mexico)

Date: 1939 (printed 1990) Primary Maker: Russell Lee Medium: gelatin silver print

Title: Farmer and Wife Drilling a Water Well -Pie Town, NM Date: 1939 (printed 1990) Primary Maker: Russell Lee Medium: gelatin silver print