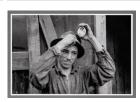

## Basic Report

Title: Pie Town Date: 1940 Primary Maker: Russell Lee Medium: gelatin silver print

Title: Gold Miner With His Dog, Mogollon, New Mexico Date: June 1940 (printed 1990)

Primary Maker: Russell Lee Medium: gelatin silver print