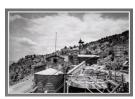

Title: Mogollon, NM Date: 1940 Primary Maker: Russell Lee Medium: gelatin silver print

Title: Mogollon, NM Date: 1940 Primary Maker: Russell Lee Medium: gelatin silver print

Title: Pie Town Date: 1940 Primary Maker: Russell Lee Medium: gelatin silver print