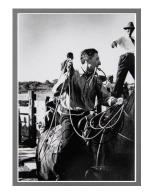

## Title: Bean Day Rodeo (Wagon Mound, New Mexico)

Date: 1939 (printed 1990) Primary Maker: Russell Lee Medium: gelatin silver print

Title: Farmer and Wife Drilling a Water Well -Pie Town, NM Date: 1939 (printed 1990) Primary Maker: Russell Lee Medium: gelatin silver print