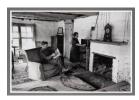

## Basic Report

Title: Pie Town Date: 1940 Primary Maker: Russell Lee Medium: gelatin silver print

Title: Gold Miner With His Dog, Mogollon, New Mexico Date: June 1940 (printed 1990)

Primary Maker: Russell Lee Medium: gelatin silver print