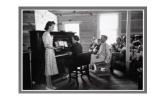

Title: Pie Town, NM Date: 1940 Primary Maker: Russell Lee Medium: gelatin silver print

Title: Mogollon, NM Date: 1940 Primary Maker: Russell Lee Medium: gelatin silver print

Title: Mogollon, NM Date: 1940 Primary Maker: Russell Lee Medium: gelatin silver print

Title: Mogollon, NM Date: 1940 Primary Maker: Russell Lee Medium: gelatin silver print

Title: Mogollon, NM Date: 1940 Primary Maker: Russell Lee Medium: gelatin silver print

Title: Pie Town Date: 1940 Primary Maker: Russell Lee Medium: gelatin silver print