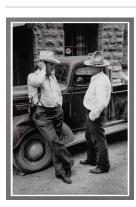

## Title: Bean Day Rodeo (Wagon Mound, New Mexico)

Date: 1939 (printed 1990) Primary Maker: Russell Lee Medium: gelatin silver print

Title: Farmer and Wife Drilling a Water Well -Pie Town, NM Date: 1939 (printed 1990) Primary Maker: Russell Lee Medium: gelatin silver print