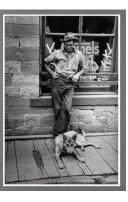

## Basic Report

Title: Pie Town Date: 1940 Primary Maker: Russell Lee Medium: gelatin silver print

Title: Gold Miner With His Dog, Mogollon, New Mexico Date: June 1940 (printed 1990)

Primary Maker: Russell Lee Medium: gelatin silver print