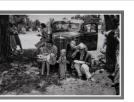

## Title: Bean Day Rodeo (Wagon Mound, New Mexico)

Date: 1939 (printed 1990) Primary Maker: Russell Lee Medium: gelatin silver print

Title: Farmer and Wife Drilling a Water Well -Pie Town, NM Date: 1939 (printed 1990) Primary Maker: Russell Lee Medium: gelatin silver print