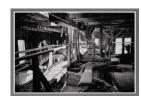

Title: Pie Town, NM Date: 1940 Primary Maker: Russell Lee Medium: gelatin silver print

Title: Mogollon, NM Date: 1940 Primary Maker: Russell Lee Medium: gelatin silver print

Title: Mogollon, NM Date: 1940 Primary Maker: Russell Lee Medium: gelatin silver print

Title: Mogollon, NM Date: 1940 Primary Maker: Russell Lee Medium: gelatin silver print

Title: Mogollon, NM Date: 1940 Primary Maker: Russell Lee Medium: gelatin silver print

Title: Pie Town Date: 1940 Primary Maker: Russell Lee Medium: gelatin silver print